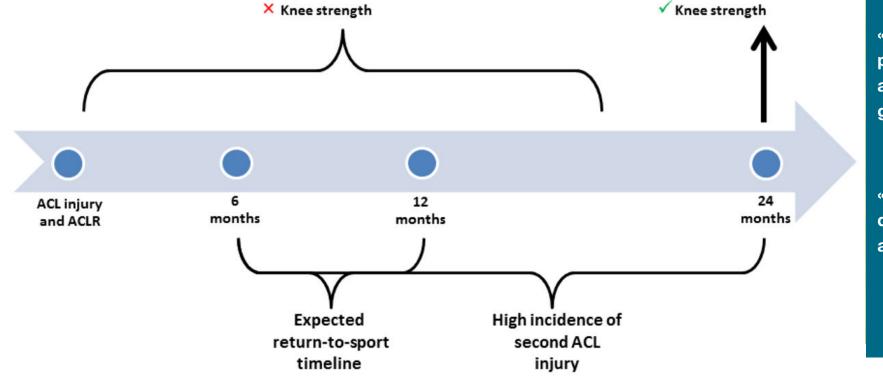

## Delaying factors

- × Bone bruises
- × Proprioception
- × Ligamentization
- × Neuromuscular control

## Resolution of factors

- 🗸 Bone bruises
- Proprioception
- Ligamentization
- Neuromuscular control

 We're not just preparing our athletes for one game »
Tim Gabbett
Prediction is very difficult, especially about the future »
Niels Bohr