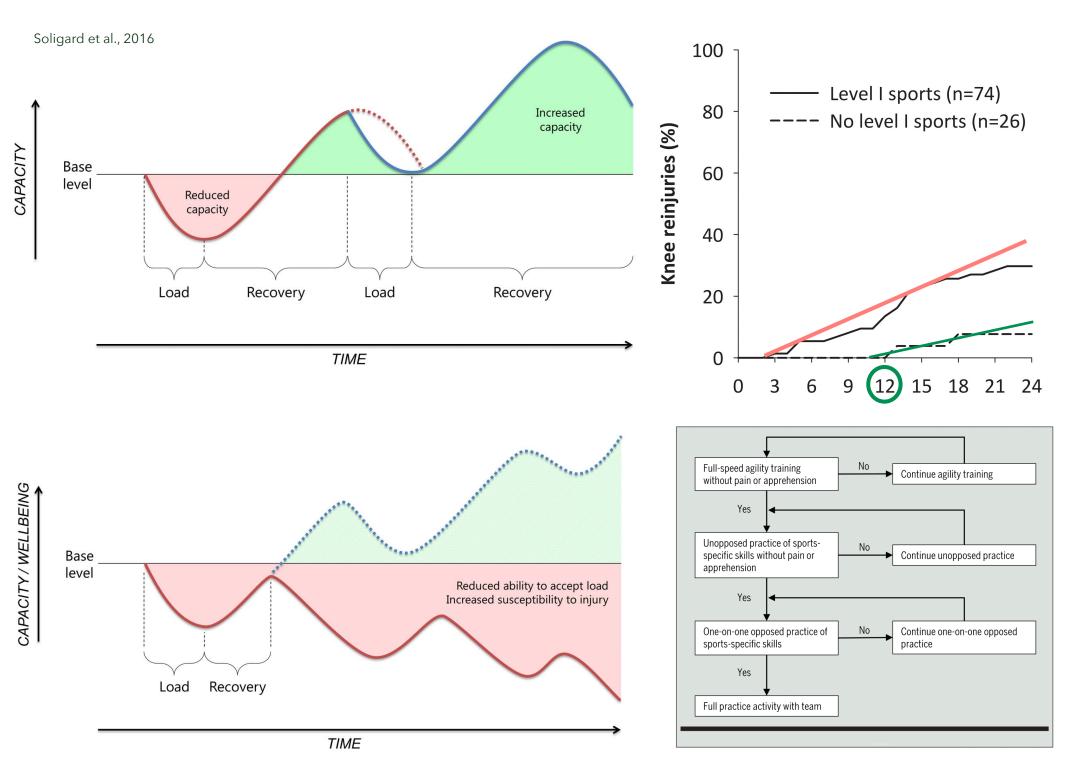

## ACL Rehabilitation : Charge, Timing et Risques

Une reprise des activités sportives après une reconstruction chirurgicale du LCA, **précoce ou trop rapide**, avec **des charges d'entrainement trop intenses** ou **sans phase de récupération**,

augmente considérablement le risque de seconde lésion.

Nagelli et Hewett, 2017